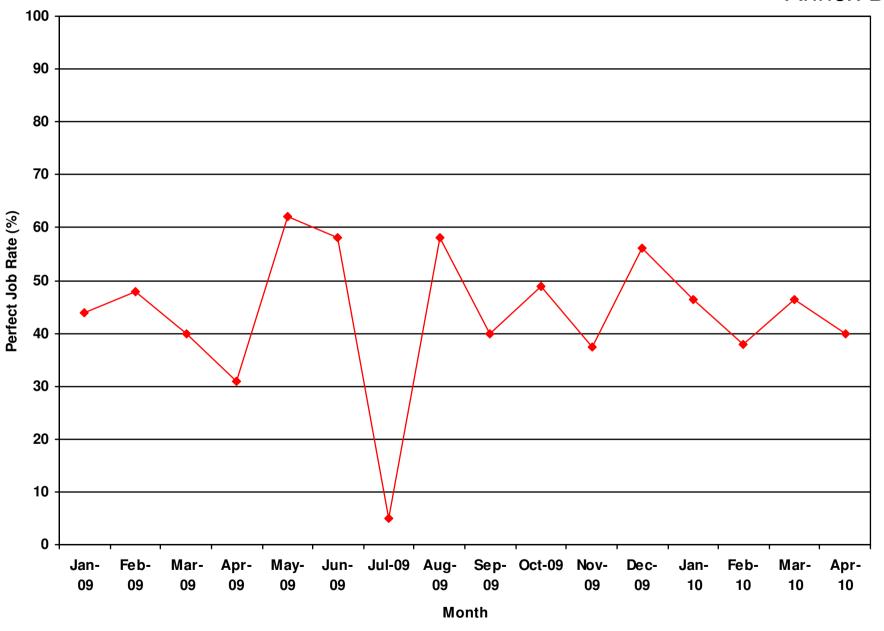

## QUERY-FREE RATE ON CADASTRAL JOBS SUBMITTED BY REGISTERED SURVEYORS (MONTH OF APRIL 2010)

Please refer to Annex A. The query-free rate for April 2010 is 95.3% which is within the target that we aim for. However the 'perfect job' rate for the month is 40.2% which is still very low and not desirable. A lot more effort is needed to further improve on the 'perfect job' rate. We have put up a graph showing the trend of the 'perfect job' rate from Jan 09 till April 10 for your information in Annex D. We encourage all to strive to submit higher quality jobs in order to avoid the delay in approving plans.

I attach the following annexes for your information:

- (a) Annex A: The listing of summary of the monthly query-free rate for April 2010.
- (b) Annex B: The listing of Registered Surveyors who have submitted perfect jobs for the month of April 2010.
- (c) Annex C: Registered Surveyors who have submitted perfect jobs accumulative from Jan to April 2010.
  - (d) Annex D: Graph of 'Perfect Job' rate from Jan 2009 to April 2010.